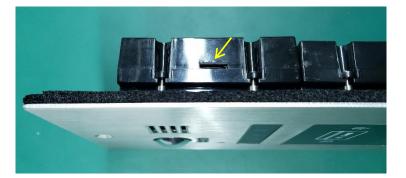

c. Click in SD card as on the right side of main module as below, and with a beep means the door station is in updating, end with 2 beeps means the update is finish.

821 Door Station Firmware Update via SD Card