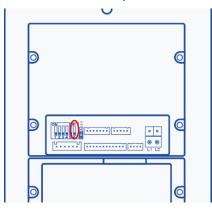

## 1. Update

a. Download and copy firmware to SD card root directory as below: please make sure there is no other update files or firmware in the same time.

b. Power off door station and wait for 30s, and then power on door station, after set DIP6 to ON.