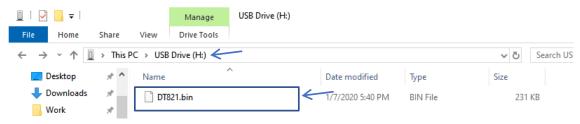

## 1. Update

a. Download and copy firmware to SD card root directory as below: please make sure there is no other update files or firmware in the same time.

b. Power off door station and wait for 30s, and then power on door station, after set DIP6 to ON.