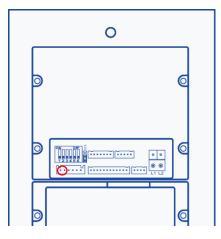

## 2. Initialize Door station

Set DIP6 to off and, connect EB+ with EB-, and switch DIP6 for 4 times to initialize the door station.